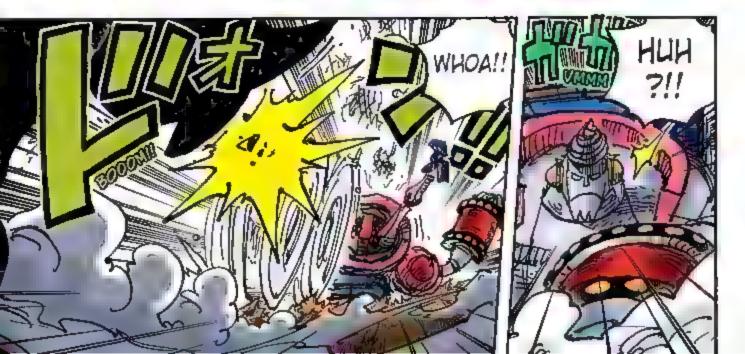

### Numbers

King the Wildfire

Queen the Plague Jack the Drought

Kaido, King of the Beasts [Emperor of the Sea]

A pirate known as the "strongest creature alive." Despite numerous tortures and death sentences, none have been able to kill him.

Captain, Beasts Pirates